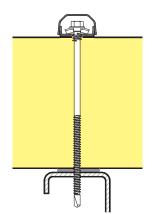

### Ideal for cold stores and freezers with required fire resistance

Montage movie

WELRO is dedicated to installation of wall and roof multi-layer panels in freezers and cold stores, stainless steel sheets and in protective coatings in production areas designed to fish and meat cutting, external mounting multi-layer panels in extremal C4-CX environment.

WELRO can be used in a set with a screw including EPDM washer (19 mm diameter) or galvanized steel washer (22 mm diameter).

It is required to pre-drill the sheet metal lining with a drill bit of 11 mm in diameter.