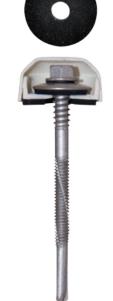

Thanks to the construction and special latch, the connector head is perfectly isolated from the outside and prevents frost and condensation on the connector surface. The EPDM washer, supplied as standard, seals the connection to the sheet metal.

WELRO can be used in a set with a screw including 19 mm diameter EPDM washer or with 22 mm diameter galvanized steel washer.

It does not require pre-drilling.

Material: modified polyamide with UV add-on Standard RAL colours: 9010, 9002, 9003, 9006

Other colours on request

Construction certificate: European Technical Assessment ETA-21/0376 of 21 June 2021

WELRO with EPDM washer

WELRO with steel washer