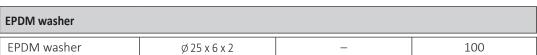

Thanks to the construction and special latch, the connector head is perfectly isolated from the outside and prevents frost and condensation on the connector surface. The EPDM washer, supplied as standard, seals the connection to the sheet metal.

| EPDM washer |              |   |     |
|-------------|--------------|---|-----|
| EPDM washer | Ø 25 x 10 x2 | _ | 100 |

| Drill bit     |      |   |    |
|---------------|------|---|----|
| HSS drill bit | Ø 11 | _ | 10 |