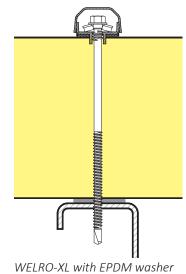

WELRO can be used in a set with a screw including 19 mm diameter EPDM washer or with 22 mm diameter galvanized steel washer.

It does not require pre-drilling.

Material: modified polyamide with UV add-on Standard RAL colours: 9010, 9002, 9003, 9006

WELRO can be used in a set with a screw including EPDM washer (19 mm diameter) or galvanized steel washer (22 mm diameter).

It is required to pre-drill the sheet metal lining with a drill bit of 11 mm in diameter.