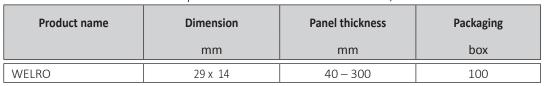

**Material:** modified polyamide with UV add-on Standard RAL colours: 9010, 9002, 9003, 9006

Other colours on request

Construction certificate: European Technical Assessment ETA-21/0376 of 21 June 2021

| Product name | Dimension | Panel thickness | Packaging |  |  |
|--------------|-----------|-----------------|-----------|--|--|
|              | mm        | mm              | box       |  |  |
| WELRO-XL     | 29 x 20   | 40- 300         | 100       |  |  |