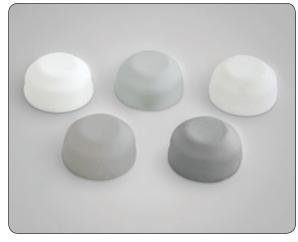

#### Praxis:

- Pigpens
- Chickencoops
- Halls in the littoral zone
- Cold stores and freezers

Fitting WELRO to multi-layer panel.

WELRO's caps are avaliable in different RAL colours.