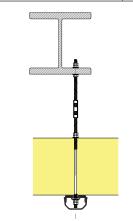

### Ideal for agro panels and halls in an extremal environment

Montage movie

WELRO is dedicated to installation of both wall and roof agro type multi-layer panels with plastic lining, sheet metal covered with plastic or stainless steel sheets as well as to external installation of multi-layer panels in an extremal C4-CX environment.

WELRO can be used in a set with a screw including 19 mm diameter EPDM washer or with 22 mm diameter galvanized steel washer.

It does not require pre-drilling.

Material: modified polyamide with UV add-on Standard RAL colours: 9010, 9002, 9003, 9006