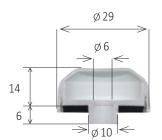

WELRO can be used in a set with a screw including 19 mm diameter EPDM washer or with 22 mm diameter galvanized steel washer.

It does not require pre-drilling.

Material: modified polyamide with UV add-on Standard RAL colours: 9010, 9002, 9003, 9006

WELRO can be used in a set with a screw including EPDM washer (19 mm diameter) or galvanized steel washer (22 mm diameter).

It is required to pre-drill the sheet metal lining with a drill bit of 11 mm in diameter.

| EPDM washer |              |   |     |
|-------------|--------------|---|-----|
| EPDM washer | Ø 25 x 10 x2 | _ | 100 |

| Drill bit     |      |   |    |
|---------------|------|---|----|
| HSS drill bit | Ø 11 | _ | 10 |