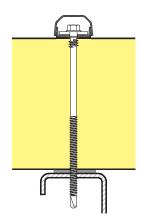

### **TECHNICAL INFORMATION**

WELRO and WELRO-XL are modern anchors, designed specially for mounting multi-layer panels and sheet metals operating both in extremal environments and in cold stores and freezers with fire resistance requirements. When using a steel washer in a set with steel screw, fire safety is obtained.

Thanks to the construction and special latch, the connector head is perfectly isolated from the outside and prevents frost and condensation on the connector surface. The EPDM washer, supplied as standard, seals the connection to the sheet metal.

#### Praxis:

- Pigpens
- Chickencoops
- Halls in the littoral zone
- Cold stores and freezers

Fitting WELRO to multi-layer panel.

WELRO's caps are avaliable in different RAL colours.