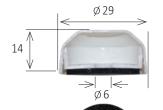

WELRO can be used in a set with a screw including 19 mm diameter EPDM washer or with 22 mm diameter galvanized steel washer.

It does not require pre-drilling.

Material: modified polyamide with UV add-on Standard RAL colours: 9010, 9002, 9003, 9006

**Material:** modified polyamide with UV add-on Standard RAL colours: 9010, 9002, 9003, 9006

Other colours on request

Construction certificate: European Technical Assessment ETA-21/0376 of 21 June 2021

| Product name | Dimension | Panel thickness | Packaging |  |  |
|--------------|-----------|-----------------|-----------|--|--|
|              | mm        | mm              | box       |  |  |
| WELRO-XL     | 29 x 20   | 40- 300         | 100       |  |  |