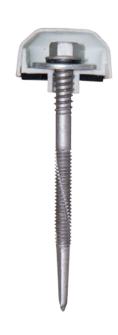

### **TECHNICAL INFORMATION**

WELRO and WELRO-XL are modern anchors, designed specially for mounting multi-layer panels and sheet metals operating both in extremal environments and in cold stores and freezers with fire resistance requirements. When using a steel washer in a set with steel screw, fire safety is obtained.

Thanks to the construction and special latch, the connector head is perfectly isolated from the outside and prevents frost and condensation on the connector surface. The EPDM washer, supplied as standard, seals the connection to the sheet metal.

WELRO can be used in a set with a screw including 19 mm diameter EPDM washer or with 22 mm diameter galvanized steel washer.

It does not require pre-drilling.

Material: modified polyamide with UV add-on Standard RAL colours: 9010, 9002, 9003, 9006