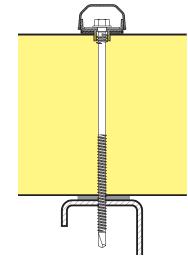

WELRO can be used in a set with a screw including 19 mm diameter EPDM washer or with 22 mm diameter galvanized steel washer.

It does not require pre-drilling.

Material: modified polyamide with UV add-on Standard RAL colours: 9010, 9002, 9003, 9006

WELRO can be used in a set with a screw including EPDM washer (19 mm diameter) or galvanized steel washer (22 mm diameter).

It is required to pre-drill the sheet metal lining with a drill bit of 11 mm in diameter.

WELRO-XL with steel washer

WOOD (VCAT)

WELRO you can use in sets with screws: IMPACT-R and VCAT

STEEL (IMPACT-R 6)

08.2023 swal.eu

STEEL (IMPACT-R 14)