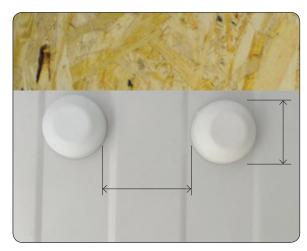

#### Praxis:

- Pigpens
- Chickencoops
- Halls in the littoral zone
- Cold stores and freezers

Fitting WELRO to multi-layer panel.

WELRO's caps are avaliable in different RAL colours.